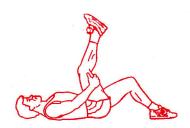

# LYING HURDLER STRETCH

On the back, grasp thigh below the knee and pull slowly toward chest, keeping leg straight and opposite leg bent.