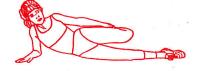

# **QUADRICEPS STRETCH**

Lying on the side, grasp ankle and gently pull toward the buttocks, keeping pelvis stable.