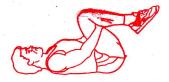

#### **LOW BACK STRETCH**

On the back, grasp below the knees and pull thighs in toward the chest, back remaining flat.