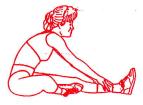

# **HAMSTRING STRETCH**

Sit with one leg in front and opposite leg bent toward the body. Lean the upper body forward until point of tightness and hold.