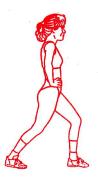

# **CALF STRETCH**

Stand with one leg forward, knee bent, the other leg behind. The heel and foot need to remain flat against the floor