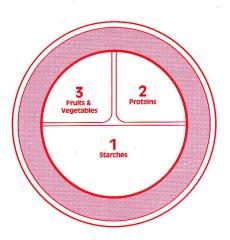

# **BREAKFAST**

Choose 1 selection from each of the food group choices

- 1. 1 cup Cream of Wheat
- 2. 1 slice Low Fat Cheese
- 3. 1/2 Grapefruit

# LUNCH

Choose 1 selection from each of the food group choices

- 1. 1 cup Rice
- 2. 3 oz. Chicken
- 3. 1 Cup Sweet Peas

### **DINNER**

Choose 1 selection from each of the food group choices

- 1. 1 cup Pasta
- 2. 3 oz. Ground Turkey
- 3. 1/2 cup Artichokes

#### **SNACK**

Choose 1 selection from the food group choices