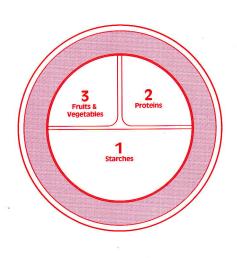

# **BREAKFAST**

Choose 1 selection from each of the food group choices

- 1. 1 cup Cream of Wheat
- 2. 1 slice Low Fat Cheese
- 3. 1/2 Grapefruit

# LUNCH

Choose 1 selection from each of the food group choices

- 1. 1 cup Rice
- 2. 3 oz. Chicken
- 3. 1 Cup Sweet Peas

### **DINNER**

Choose 1 selection from each of the food group choices

- 1. 1 cup Pasta
- 2. 3 oz. Ground Turkey
- 3. 1/2 cup Artichokes

#### **SNACK**

Choose 1 selection from the food group choices