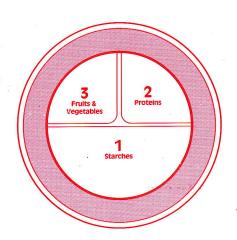

# **BREAKFAST**

Choose 1 selection from each of the food group choices

- 1. 1 cup Cream of Wheat
- 2. 1 slice Low Fat Cheese
- 3. 1/2 Grapefruit

# LUNCH

Choose 1 selection from each of the food group choices

- 1. 1 cup Rice
- 2. 3 oz. Chicken
- 3. 1 Cup Sweet Peas

### **DINNER**

Choose 1 selection from each of the food group choices

- 1. 1 cup Pasta
- 2. 3 oz. Ground Turkey
- 3. 1/2 cup Artichokes

#### **SNACK**

Choose 1 selection from the food group choices